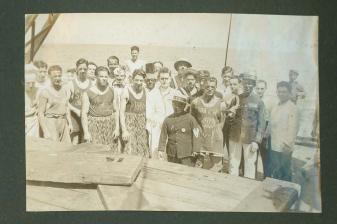

S.S. Ellaston

SS Ellaston

S S Ellaston

Members of Besseggen crew have coffee at Seamen's institute

S. 3 Paris Delote 15 1927.

S. 3 Paris Land Maria Marian Marian Marian Marian.

(Talam & Offmulicis Room)