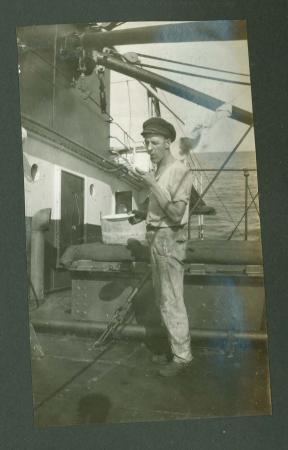

S.S. Ellaston

SS Ellaston

S S Ellaston

Members of Besseggen crew have coffee at Seamen's institute

S. 3 Paris Delote 15 1927.

S. 3 Paris Land Maria Marian Marian Marian Marian.

(Talam & Offmulicis Room)