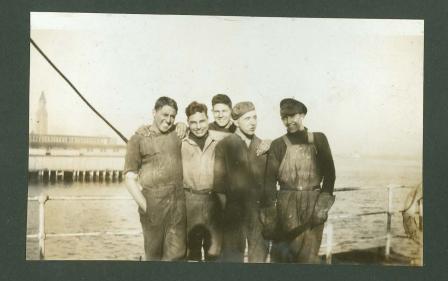

S.S. Ellaston

SS Ellaston

S S Ellaston

Members of Besseggen crew have coffee at Seamen's institute

S. 3 Paris Delote 15 1927.

S. 3 Paris Land Maria Marian Marian Marian Marian.

(Talam & Offmulicis Room)