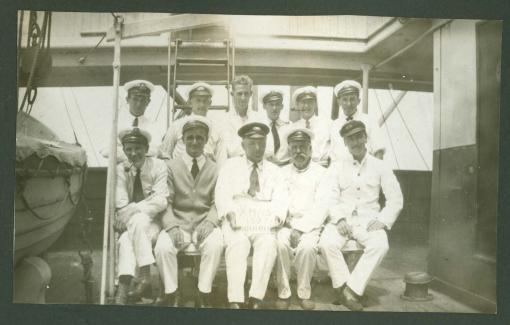

S.S. Ellaston

SS Ellaston

S S Ellaston

Members of Besseggen crew have coffee at Seamen's institute

S. 3 Paris Delote 15 1927.

S. 3 Paris Land Maria Marian Marian Marian Marian.

(Talam & Offmulicis Room)