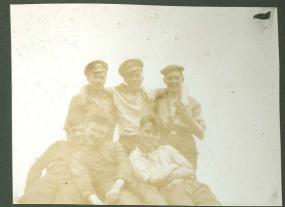

S.S. Ellaston

SS Ellaston

S S Ellaston

Members of Besseggen crew have coffee at Seamen's institute

S. 3 Paris Delote 15 1927.

S. 3 Paris Land Maria Marian Marian Marian Marian.

(Talam & Offmulicis Room)