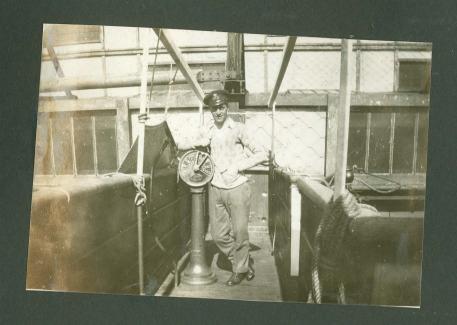

S.S. Ellaston

SS Ellaston

S S Ellaston

Members of Besseggen crew have coffee at Seamen's institute

S. 3 Paris Delote 15 1927.

S. 3 Paris Land Maria Marian Marian Marian Marian.

(Talam & Offmulicis Room)