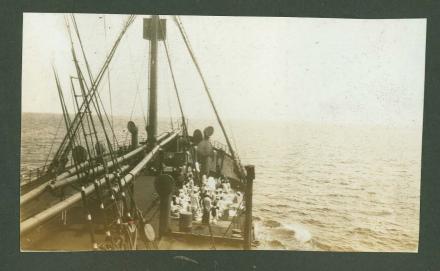

S.S. Ellaston

SS Ellaston

S S Ellaston

Members of Besseggen crew have coffee at Seamen's institute

S. 3 Paris Delote 15 1927.

S. 3 Paris Land Maria Marian Marian Marian Marian.

(Talam & Offmulicis Room)