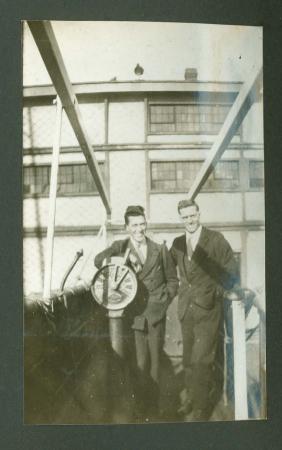

S.S. Ellaston

SS Ellaston

S S Ellaston

Members of Besseggen crew have coffee at Seamen's institute

S. 3 Paris Delote 15 1927.

S. 3 Paris Land Maria Marian Marian Marian Marian.

(Talam & Offmulicis Room)