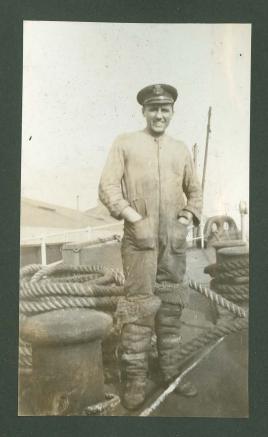

S.S. Ellaston

SS Ellaston

S S Ellaston

Members of Besseggen crew have coffee at Seamen's institute

S. 3 Paris Delote 15 1927.

S. 3 Paris Land Maria Marian Marian Marian Marian.

(Talam & Offmulicis Room)