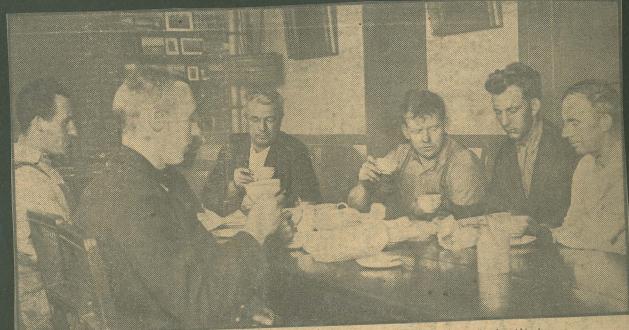

S.S. Ellaston

SS Ellaston

S S Ellaston

Members of Besseggen crew have coffee at Seamen's institute

S. 3 Paris Delote 15 1927.

S. 3 Paris Land Maria Marian Marian Marian Marian.

(Talam & Offmulicis Room)