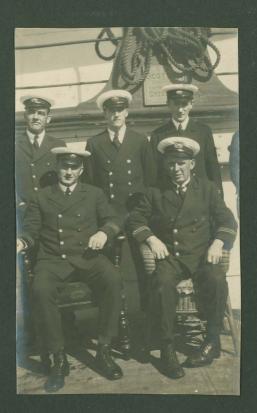

Ss. Robert Dollar

SS. Robert Dollar

Taff Central Park Lake

S.S. Port Augusta

SS Deron City

S.S. Tartar Prince

SS. Robert Dollar

S.S. Baychimo, Cape Wolsterholme, Hudson Strails