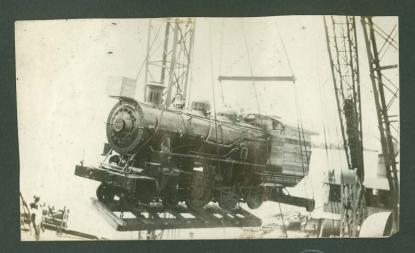

s.s.Zinal

SS. Trevennard SS. Trelevar

S.S. Radnor

S.S. Mineric Lat. 0°0' Long. 118°0' E

S.S. newby Hall

ss Middleham Castle

S.S. Nauceurian Prince Loading Locomotives

Alexandria