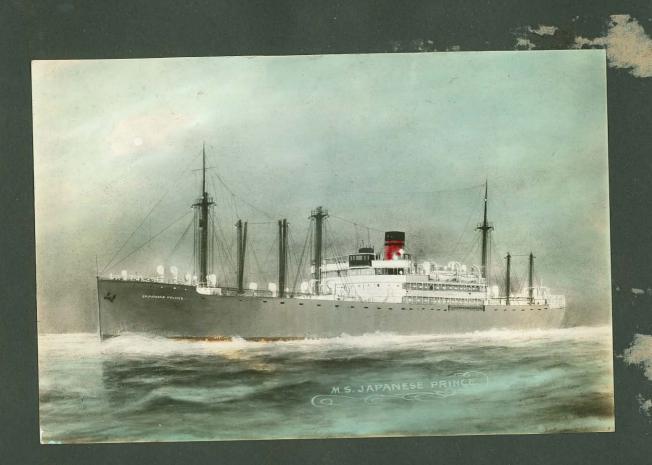

s.s.Zinal

SS. Trevennard SS. Trelevar

S.S. Radnor

S.S. Mineric Lat. 0°0' Long. 118°0' E

S.S. newby Hall

ss Middleham Castle

S.S. Nauceurian Prince Loading Locomotives

Alexandria