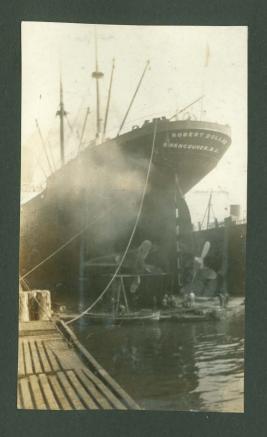

Ss. Robert Dollar

SS. Robert Dollar

Taff Central Park Lake

S.S. Port Augusta

SS Deron City

S.S. Tartar Prince

SS. Robert Dollar

S.S. Baychimo, Cape Wolsterholme, Hudson Strails